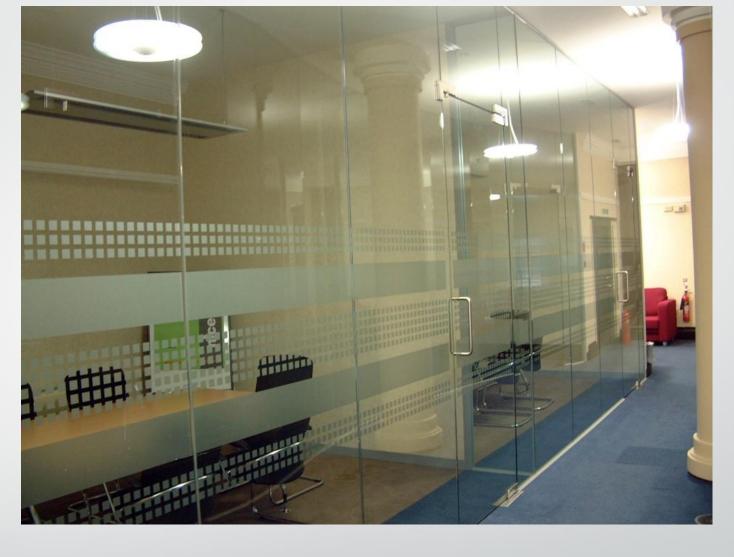

#### **FASTWALL**

A partnership with Fastwall UK

A complete range of different partitions

Solid walls with sound and fire rating

Single and double single glazed "framed" systems

Single and double single glazed "frameless" systems

Vinyl wall coverings

Timber fire doors (FR 30, 60, 90, 120)

Timer Doors with ironmongery

Fastwall Partition System

Framed glass partitioning

Framed glass partitioning

Frameless glass partitioning

Fastwall Minima Frameless Glass System