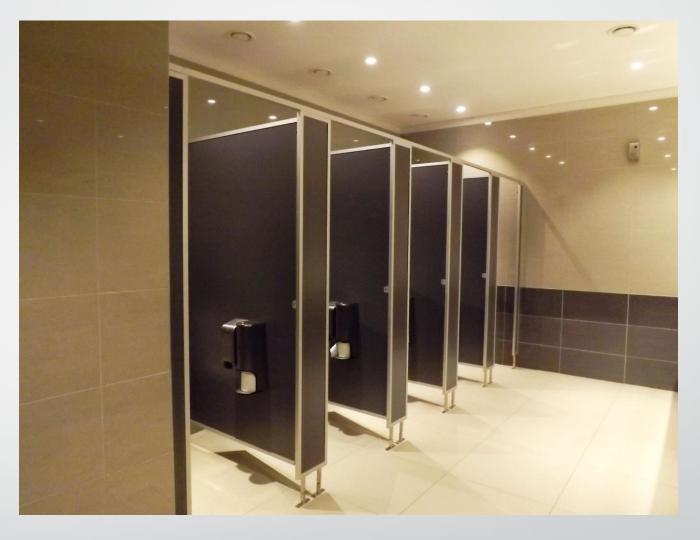

# FOLDING WALLS, TOILET CUBICLES

A partnership with Ifuba from South Africa.

Full acoustic folding / collapsible wall systems for dividing of spaces into smaller units.

A complete washroom cubicle, vanity units and accessories.

Folding acoustic wall

Folding acoustic wall

Folding acoustic wall

Toilet cubicles

Toilet cubicles

Toilet cubicles

Toilet cubicles

**Toilet Partitions** 