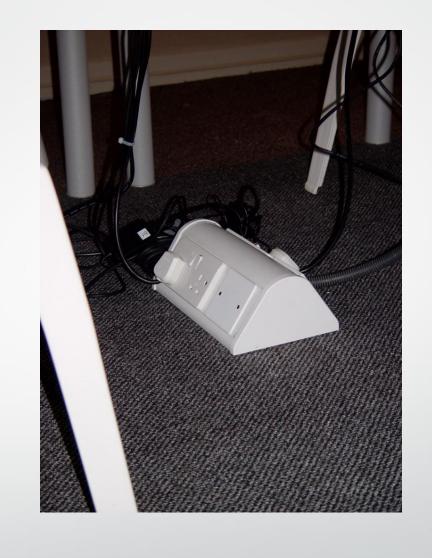

### **CABLE MANAGEMENT**

A range of products to ensure that all cables in an office are properly managed.

Pop-up cable ports for desks, power & data bars for containment within under-desk cable trays.

Under desk cable trays.

Power / Data pillars, on floor pods, cable poles, floor boxes and a range of other accessories.

Cable Management

Cable floor box

Cable Management

Cable Management