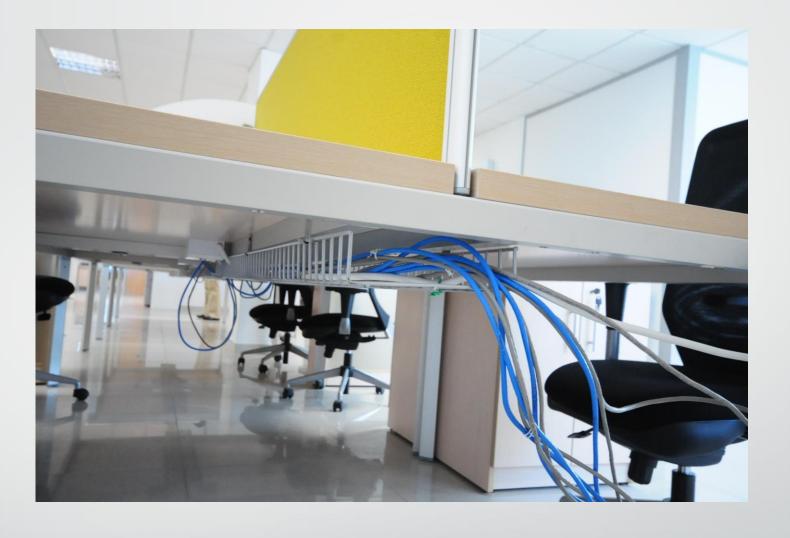

### **CABLE MANAGEMENT**

A range of products to ensure that all cables in an office are properly managed.

Pop-up cable ports for desks, power & data bars for containment within under-desk cable trays.

Under desk cable trays.

Power / Data pillars, on floor pods, cable poles, floor boxes and a range of other accessories.

Cable Management

Cable floor box

Cable Management

Cable Management