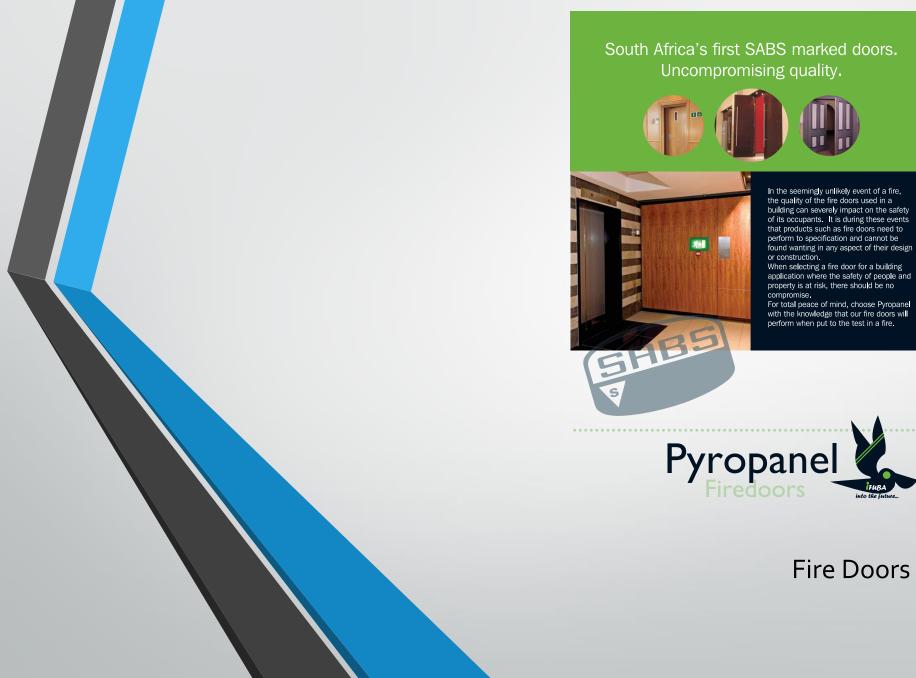

Vinyl wall coverings

Timber fire doors (FR 30, 60, 90, 120)

Timer Doors with ironmongery

Fastwall Partition System

Framed glass partitioning

Framed glass partitioning

Frameless glass partitioning

Fastwall Minima Frameless Glass System

Fire Doors – FR30, 60, 90 & 120

Vinyl Wallpaper