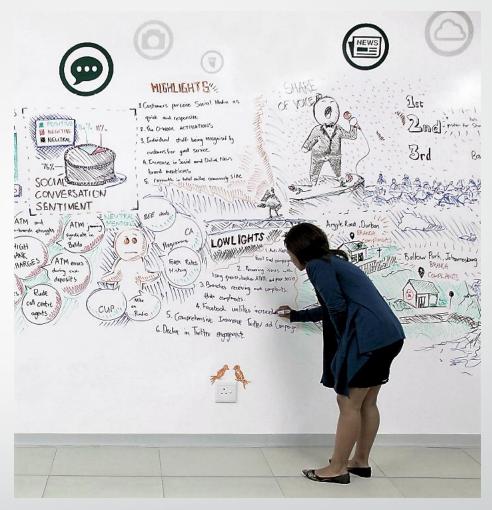

## GLASS BOARDS, WHITE BOARD PAINT, GRAPHICS

A partnership with Vicinity and Lemon Décor from South Africa.

All the accessory items for the work-place.

Static / Mobile framed and un-framed white glass boards, with or without graphics.

White board paint to create entire walls as a writing wall.

Graphics applied to all boards, notice boards or general glass.

White Board Wall Paint

White Board Wall Paint

Frameless Coloured White Board

Frameless White Board