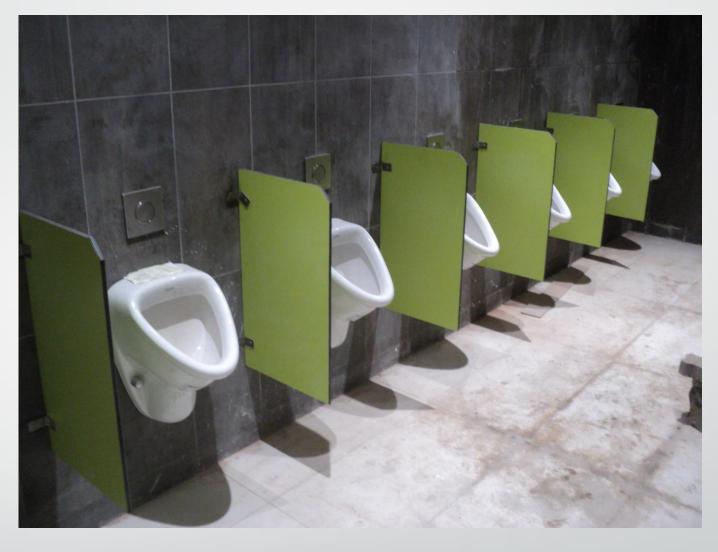

# FOLDING WALLS, TOILET CUBICLES

A partnership with Ifuba from South Africa.

Full acoustic folding / collapsible wall systems for dividing of spaces into smaller units.

A complete washroom cubicle, vanity units and accessories.

Folding acoustic wall

Folding acoustic wall

Folding acoustic wall

Toilet cubicles

Toilet cubicles

Toilet cubicles

Toilet cubicles

**Toilet Partitions** 