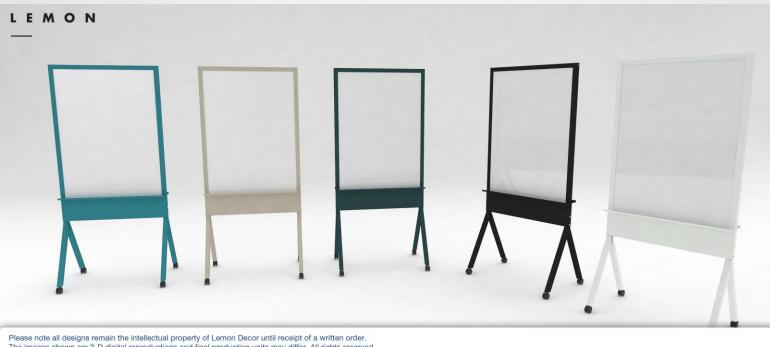

## GLASS BOARDS, WHITE BOARD PAINT, GRAPHICS

A partnership with Vicinity and Lemon Décor from South Africa.

All the accessory items for the work-place.

Static / Mobile framed and un-framed white glass boards, with or without graphics.

White board paint to create entire walls as a writing wall.

Graphics applied to all boards, notice boards or general glass.

White Board Wall Paint

White Board Wall Paint

Frameless Coloured White Board

Frameless White Board

Please note all designs remain the intellectual property of Lemon Decor until receipt of a written order. The images shown are 3-D digital reproductions and final production units may differ. All rights reserved.