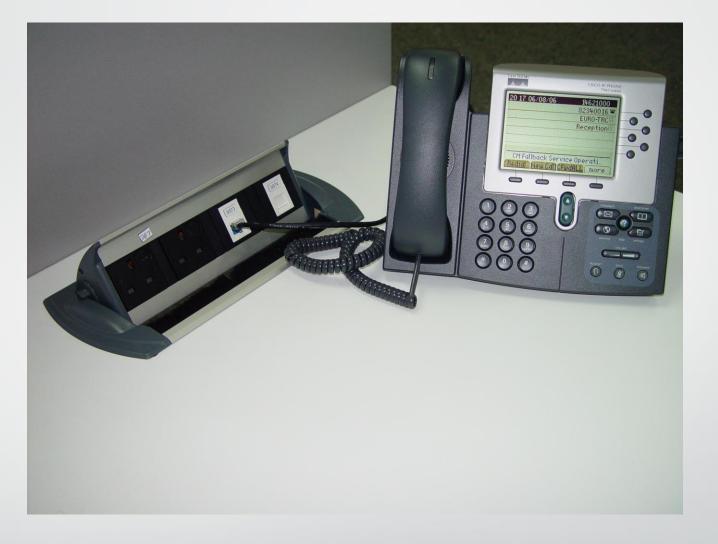

### **CABLE MANAGEMENT**

A range of products to ensure that all cables in an office are properly managed.

Pop-up cable ports for desks, power & data bars for containment within under-desk cable trays.

Under desk cable trays.

Power / Data pillars, on floor pods, cable poles, floor boxes and a range of other accessories.

Cable Management

Cable floor box

Cable Management

Cable Management