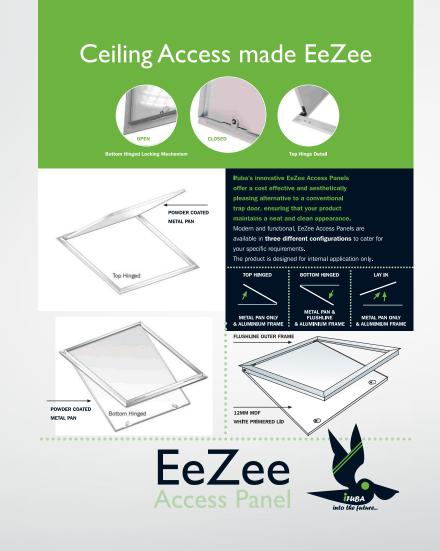

Ceiling access hatch

Ceiling Access Panel

Fire Doors – FR30, 60, 90 & 120

A partnership with Tradecorp from South Africa

The complete "Office Secret" range of work-stations, meeting tables, desking and storage frames