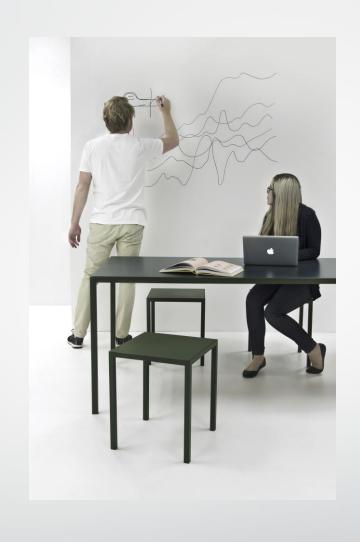

## GLASS BOARDS, WHITE BOARD PAINT, GRAPHICS

A partnership with Vicinity and Lemon Décor from South Africa.

All the accessory items for the work-place.

Static / Mobile framed and un-framed white glass boards, with or without graphics.

White board paint to create entire walls as a writing wall.

Graphics applied to all boards, notice boards or general glass.

White Board Wall Paint

White Board Wall Paint

Frameless Coloured White Board

Frameless White Board