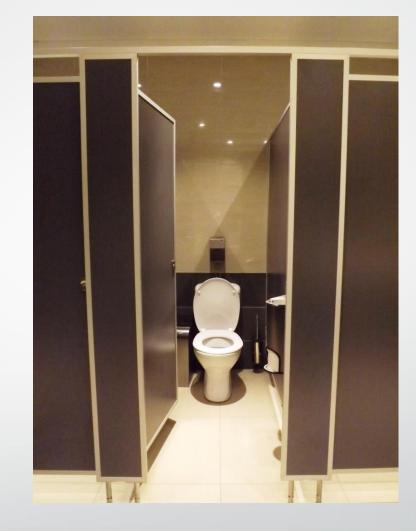

# FOLDING WALLS, TOILET CUBICLES

A partnership with Ifuba from South Africa.

Full acoustic folding / collapsible wall systems for dividing of spaces into smaller units.

A complete washroom cubicle, vanity units and accessories.

Folding acoustic wall

Folding acoustic wall

Folding acoustic wall

Toilet cubicles

Toilet cubicles

Toilet cubicles

Toilet cubicles

**Toilet Partitions** 