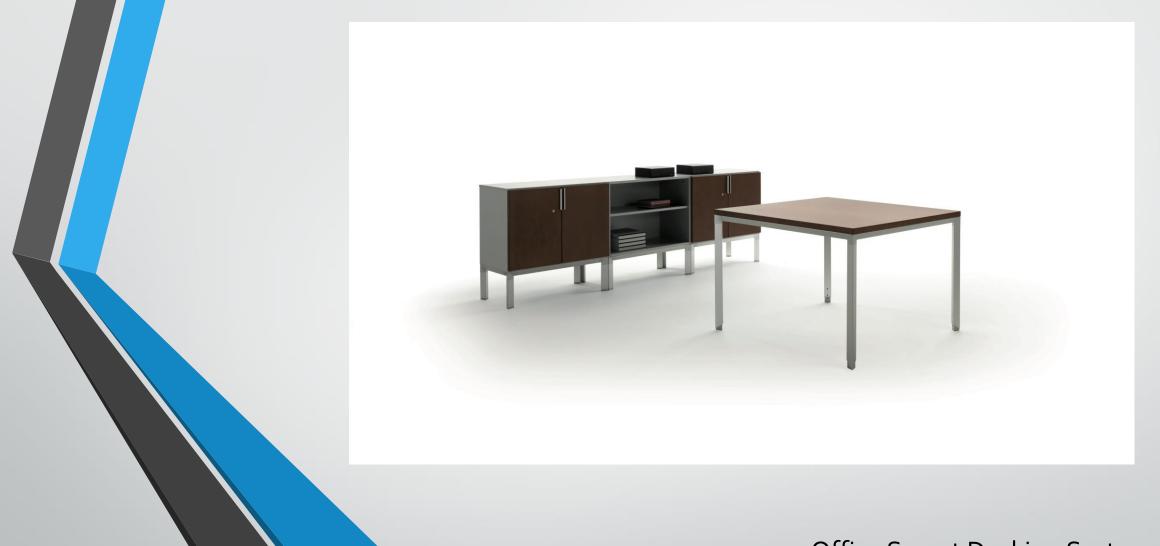

Ceiling access hatch

Ceiling Access Panel

Fire Doors – FR30, 60, 90 & 120

A partnership with Tradecorp from South Africa

The complete "Office Secret" range of work-stations, meeting tables, desking and storage frames

Work-station acoustic dividing panels, modesty panels and cable trays

Compactor storage systems for high density mobile file storage and retrieval

Office Secret Desking System

Office Secret Desking System