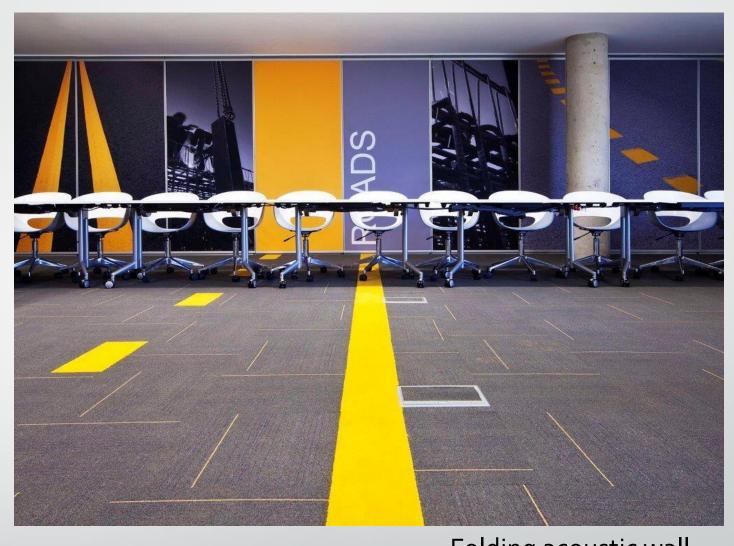

# FOLDING WALLS, TOILET CUBICLES

A partnership with Ifuba from South Africa.

Full acoustic folding / collapsible wall systems for dividing of spaces into smaller units.

A complete washroom cubicle, vanity units and accessories.

Folding acoustic wall

Folding acoustic wall

Folding acoustic wall

Toilet cubicles

Toilet cubicles

Toilet cubicles

Toilet cubicles

**Toilet Partitions** 