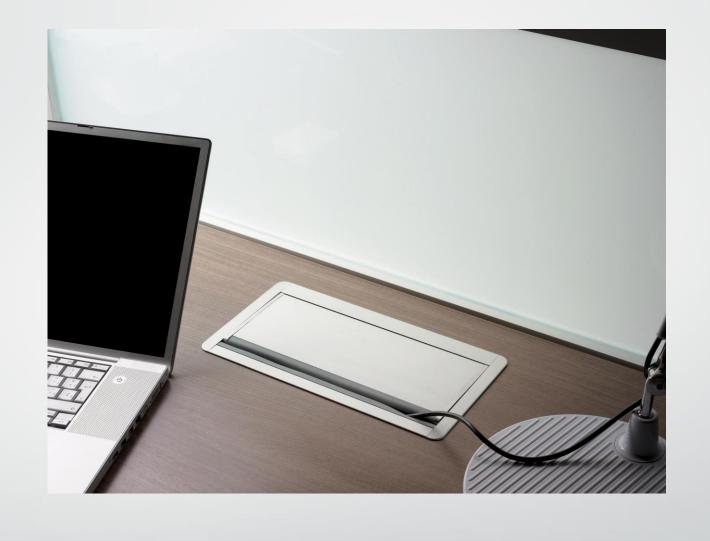

### **CABLE MANAGEMENT**

A range of products to ensure that all cables in an office are properly managed.

Pop-up cable ports for desks, power & data bars for containment within under-desk cable trays.

Under desk cable trays.

Power / Data pillars, on floor pods, cable poles, floor boxes and a range of other accessories.

Cable Management

Cable floor box

Cable Management

Cable Management