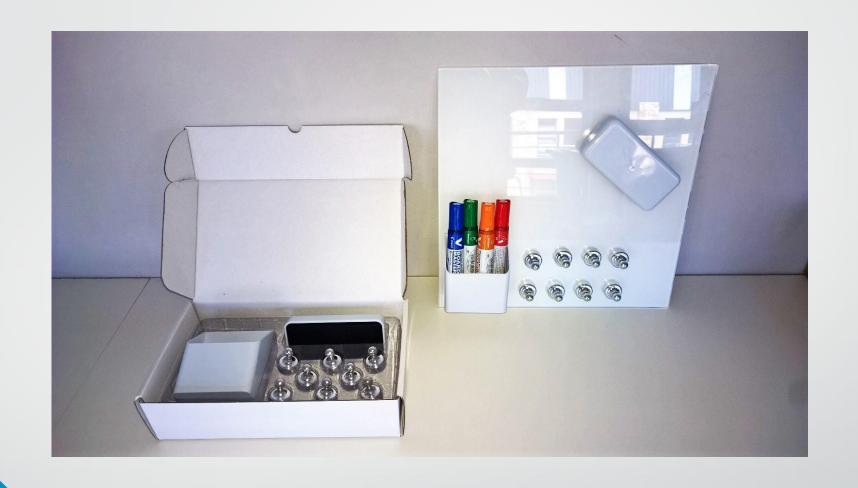

## GLASS BOARDS, WHITE BOARD PAINT, GRAPHICS

A partnership with Vicinity and Lemon Décor from South Africa.

All the accessory items for the work-place.

Static / Mobile framed and un-framed white glass boards, with or without graphics.

White board paint to create entire walls as a writing wall.

Graphics applied to all boards, notice boards or general glass.

White Board Wall Paint

White Board Wall Paint

Frameless Coloured White Board

Frameless White Board

White Board Freestanding

Framed White Board

White Board Equipment