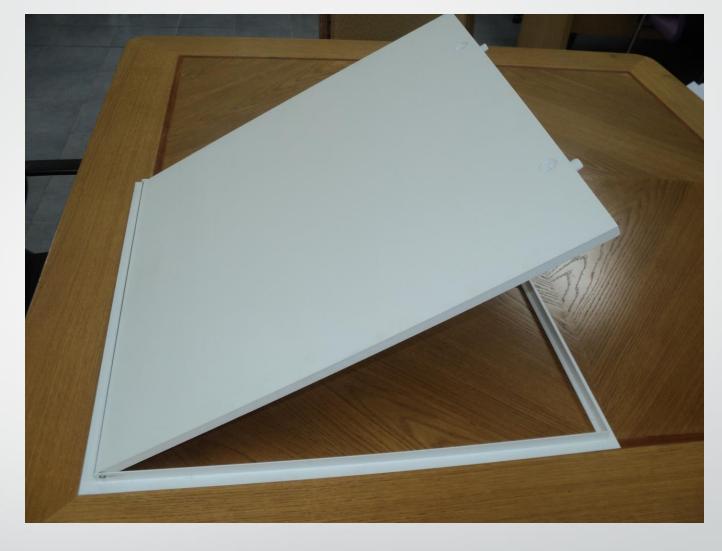

Ceiling access hatch

Ceiling Access Panel

Fire Doors – FR30, 60, 90 & 120

A partnership with Tradecorp from South Africa

The complete "Office Secret" range of work-stations, meeting tables, desking and storage frames