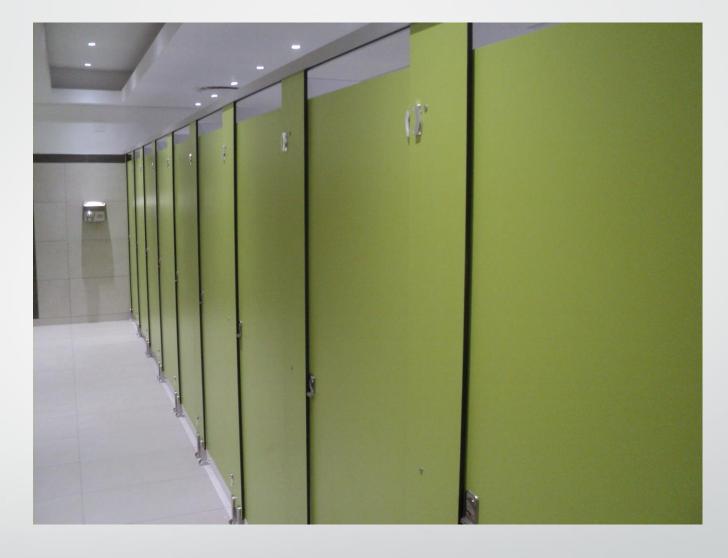

# FOLDING WALLS, TOILET CUBICLES

A partnership with Ifuba from South Africa.

Full acoustic folding / collapsible wall systems for dividing of spaces into smaller units.

A complete washroom cubicle, vanity units and accessories.

Folding acoustic wall

Folding acoustic wall

Folding acoustic wall

Toilet cubicles

Toilet cubicles

Toilet cubicles

Toilet cubicles

**Toilet Partitions** 